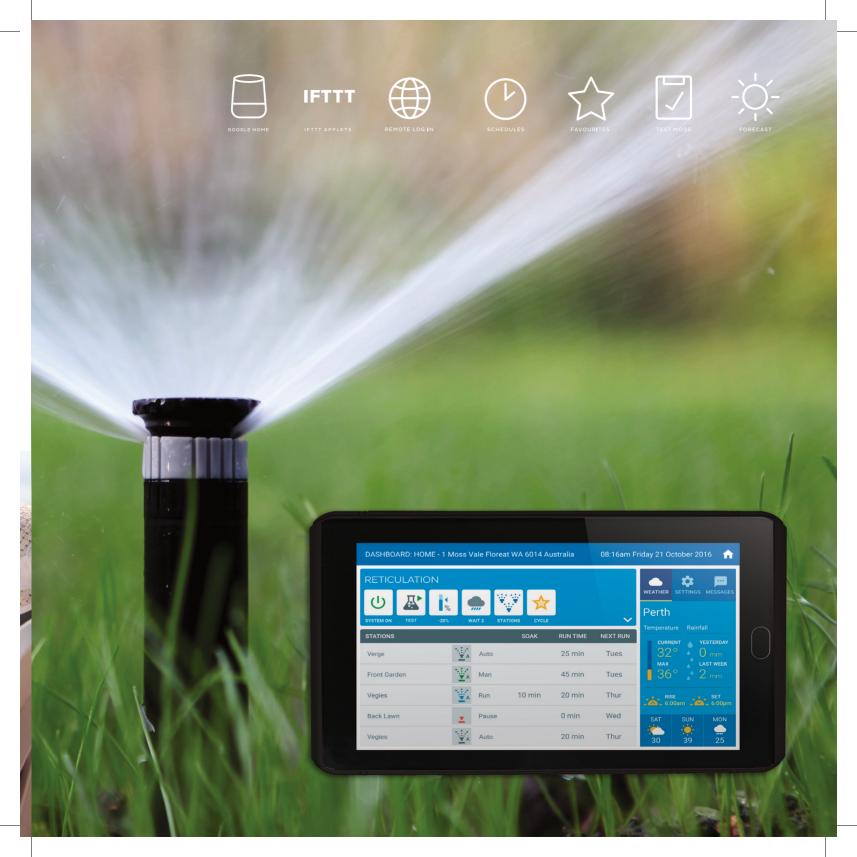

#### Reticulation

iZone's reticulation system uses the world's simplest controller, plus you can adjust watering based on local weather conditions, saving you time, money and water.

## izone

**Reticulation.** iZone smart reticulation gives you complete control over your garden from anywhere in the world, using the iZone app on your smart device or your iZone controller.

# iZone is a landscaper's dream.

iZone's base system comes with 8 stations but it can be expanded to a maximum of 24 stations for even the largest landscape projects.

# Let the weather forecast adjust the watering.

iZone's garden reticulation system is simple to use and via IFTTT adjusts your watering based on the weather forecast in your area. It saves you time, money and our precious resource, water.

# Water the garden while you're away.

With iZone you can manage your holiday watering from your smart device. Forgot to turn on your retic system when you are away? No problem, you can do it from anywhere in the world via your smart phone or tablet.

# iZone means a lush garden on less water.

What a smart idea. Reduce "run off" to give you a greener garden. With iZone's Soak & Cycle mode, watering time is automatically split into smaller

cycles, thereby reducing run off and dramatically increasing your watering efficiency.

#### Save on your water bill.

iZone saves water and saves you money. Using IFTTT, weather forecasts and clever watering modes, iZone Reticulation can save you big time.