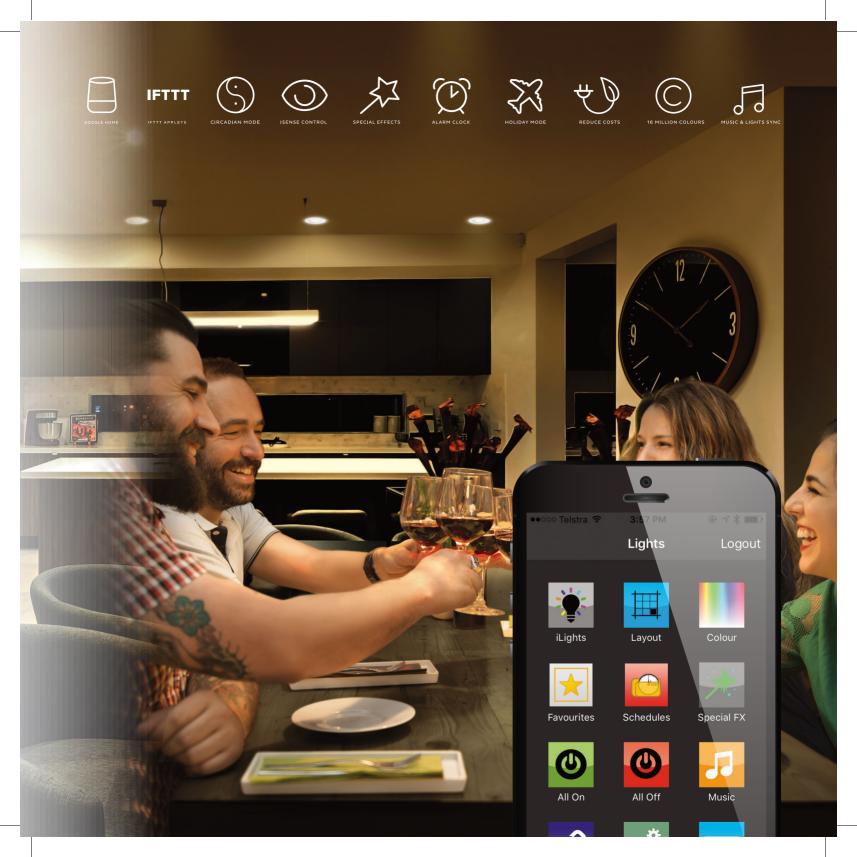

# Turn your lighting into smart lighting.

iZone's LED lighting uses intelligent, radio-controlled light bulbs and downlights that let you instantly choose from 16 million colours and 100 shades of white light. You control it all through an app on your smartphone, tablet, or iZone controller. What's more,

iZone smart lights are 80% more energy efficient than standard globes and last for up to 40,000 hours. So you're being kind to the environment as well.

# Schedule your lighting. It's a smart move.

iZone can become an integral part of your day-to-day life. Wake up to a fresh start each day by gradually increasing the light intensity in your room like natural sunlight. And what a warm welcome home with both outdoor and indoor lighting automatically switching on as you roll into your driveway.