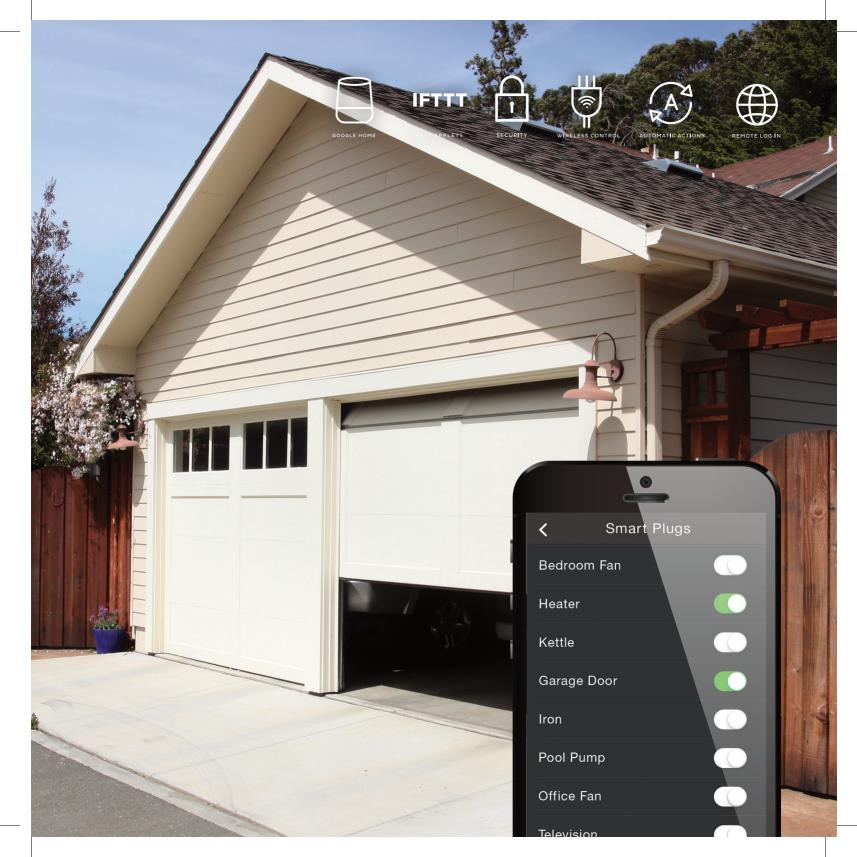

#### Security

iZone controls your garage door from your smartphone or tablet and lets you know if you have left it up when you're not at home. Other security features are coming soon.

# Improve your security with iZone.

**Security & Entertainment.** You can improve your security by scheduling your iZone lights, or controlling and monitoring your garage door.

# Control your garage door from your phone.

Open your garage door from anywhere. Let in the pool guy whilst you're at work. Now that's convenient and smart.

#### Appear to always be at home.

Set your lights to holiday mode so it appears that you're home when you're not. See iZone lighting for more on this feature.

And don't forget you can also control outdoor light and reticulation from anywhere so the bad guys will pass you by.

# Complete security features available 2019.

You will soon be able to control your doors and gates. Lock and unlock remotely from anywhere.

<sup>&</sup>lt;sup>3</sup> Other security products coming soon. Another smart option from iZone.