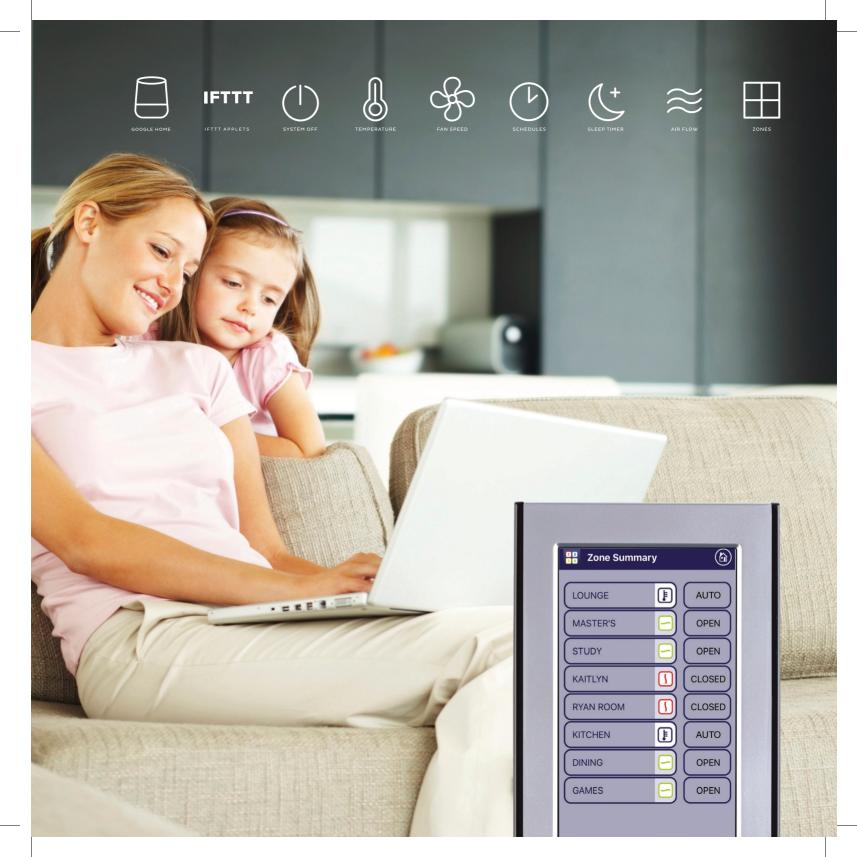

# Control your lighting from anywhere.

iZone's wireless lighting system is ultra-efficient. Now you can control your lamps and downlights from anywhere, anytime using your smartphone or tablet.

# Turn your lighting into smart lighting.

iZone's LED lighting uses intelligent, radio-controlled light bulbs and downlights that let you instantly choose from 16 million colours and 100 shades of white light. You control it all through an app on your smartphone, tablet, or iZone controller. What's more,

# Schedule your lighting. It's a smart move.

iZone can become an integral part of your day-to-day life. Wake up to a fresh start each day by gradually increasing the light intensity in your room like natural sunlight. And what a warm welcome home with both outdoor and indoor lighting automatically switching on as you roll into your driveway.