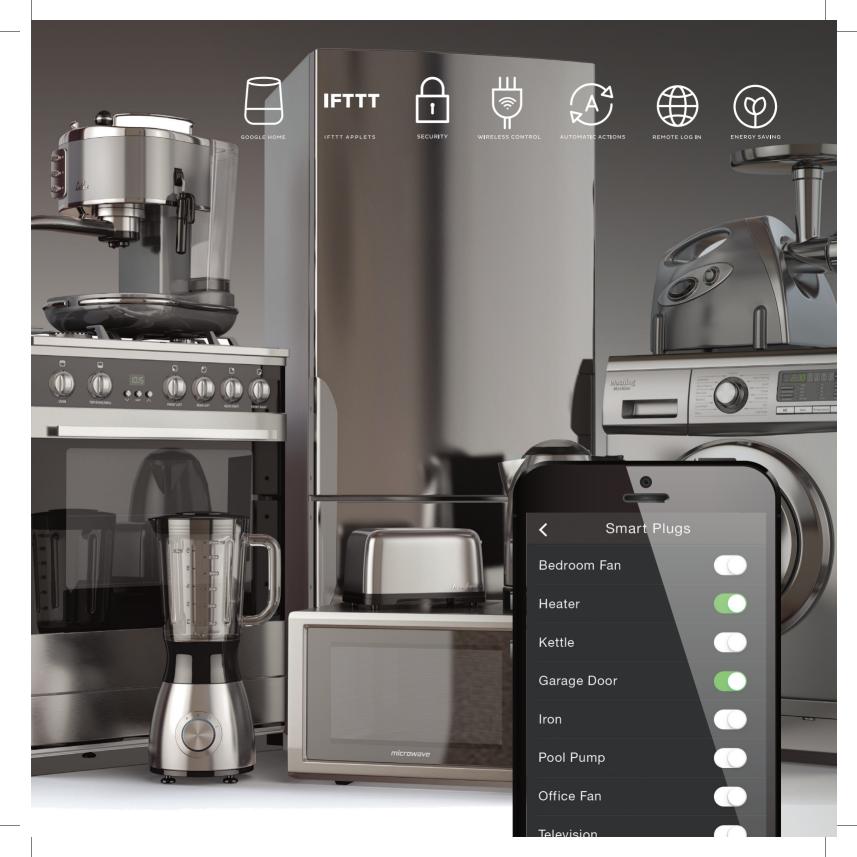

#### **Power**

iZone Power lets you control and monitor energy and appliances. iZone smart plugs let you control "dumb" appliances and lights while monitoring your power usage and solar system.<sup>1</sup>

### izone

**Power.** iZone Power helps you find even more savings. Add iZone's smart plugs to control and manage your home appliances from anywhere, anytime to give you even greater control and cost-savings.

# Transform a "dumb" appliance into a smart appliance.

You can plug ordinary appliances you want to control into the iZone smart plug and use your smart phone, tablet or iZone touch screen to control them. Simple as that. You can also control lighting that is not part of the iZone smart network by plugging it into an iZone smart plug.

# Get smart creating automatic actions.

It's easy to create schedules to turn your appliances on and off. Boil your kettle before you wake up. Turn on the electric blanket before you go to bed. The opportunities to control and automate your existing appliances are endless. Smart homes make life that bit more fun and enjoyable.

# "Oh, no I've left the iron on!" Smart Alec will fix that.

No problem. Now you can turn appliances off as you run out the

iZone can send you a text if you leave home without turning the iron off. You can switch the iron off remotely via your smartphone. iZone can even be set up to do it automatically for you.