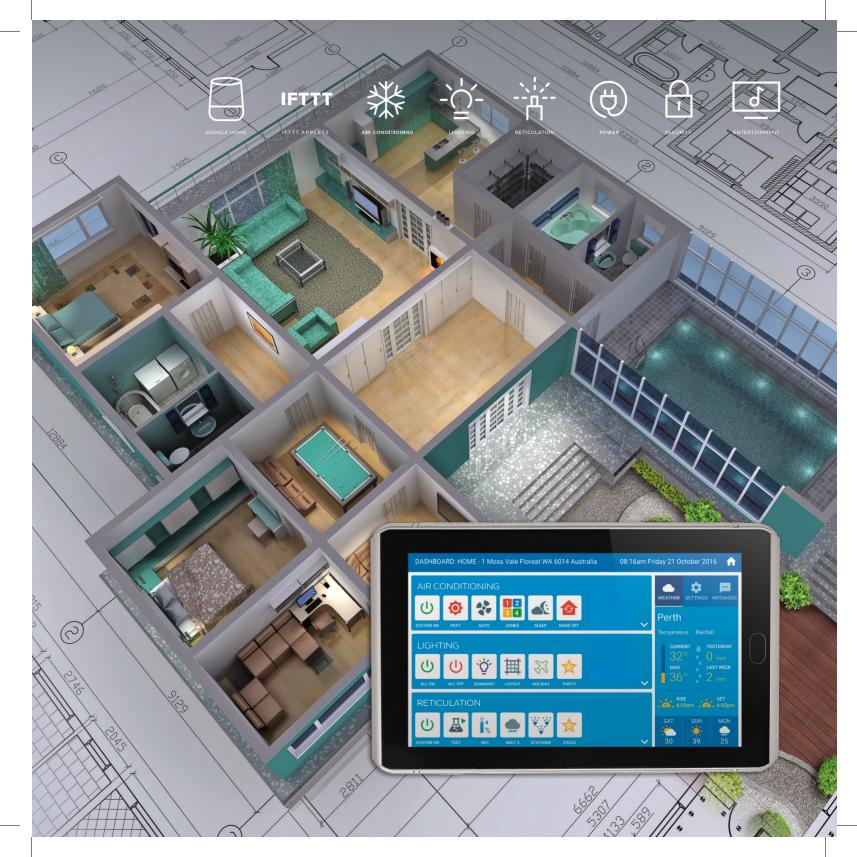

#### Complete system control

iZone provides cooling and heating when and where you need it. You can control up to 12 touchscreens or 14 zones. One smart feature of IZone is that it automatically adjusts the temperature or switches off the air conditioning in unoccupied rooms thereby maximising efficiency and savings.

#### Set schedules to match your routine. Now that's smart.

You can create up to 9 'favourite' scenarios to suit your lifestyle. You can even schedule different rooms to come on at different times and temperatures, or alternatively, start and stop your air conditioning from anywhere.